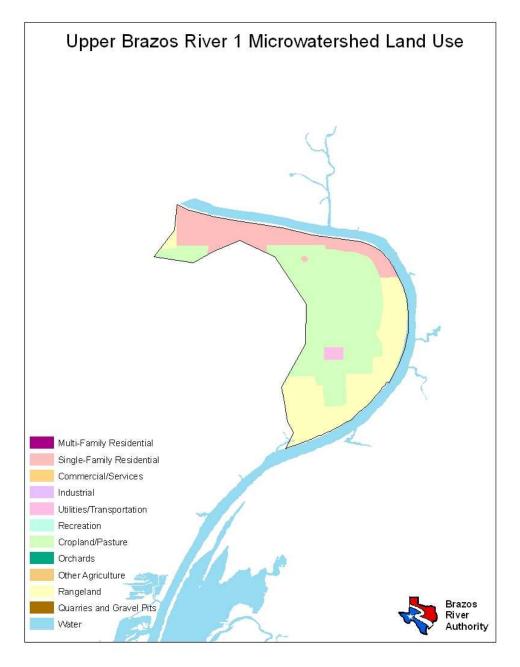

| Land Use                  | Percent by Microwatershed |
|---------------------------|---------------------------|
| Single Family Residential | 22%                       |
| Cropland/Pasture          | 72%                       |
| Rangeland                 | 4%                        |
| Water                     | 2%                        |