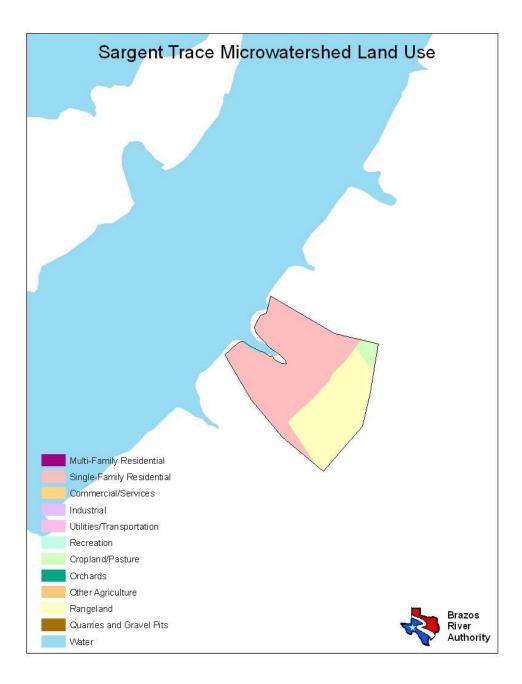

| Land Use                  | Percent by Microwatershed |
|---------------------------|---------------------------|
| Single Family Residential | 19%                       |
| Utilities/Transportation  | 2%                        |
| Cropland/Pasture          | 29%                       |
| Orchards                  | <1%                       |
| Rangeland                 | 49%                       |
| Water                     | <1%                       |