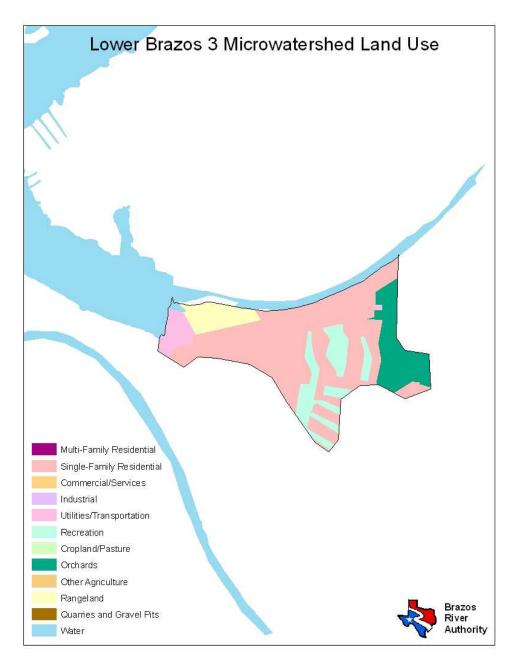

| Land Use                  | Percent by Microwatershed |
|---------------------------|---------------------------|
| Single Family Residential | 60%                       |
| Utilities/Transportation  | 5%                        |
| Recreation                | 13%                       |
| Orchard                   | 14%                       |
| Rangeland                 | 7%                        |
| Water                     | <1%                       |