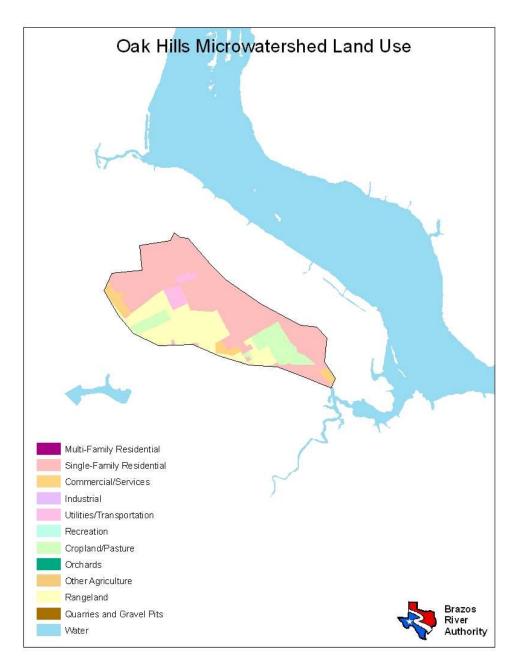

| Land Use                  | Percent by Microwatershed |
|---------------------------|---------------------------|
| Single Family Residential | 47%                       |
| Commercial/Services       | <1%                       |
| Utilities/Transportation  | 1%                        |
| Cropland/Pasture          | 6%                        |
| Rangeland                 | 45%                       |