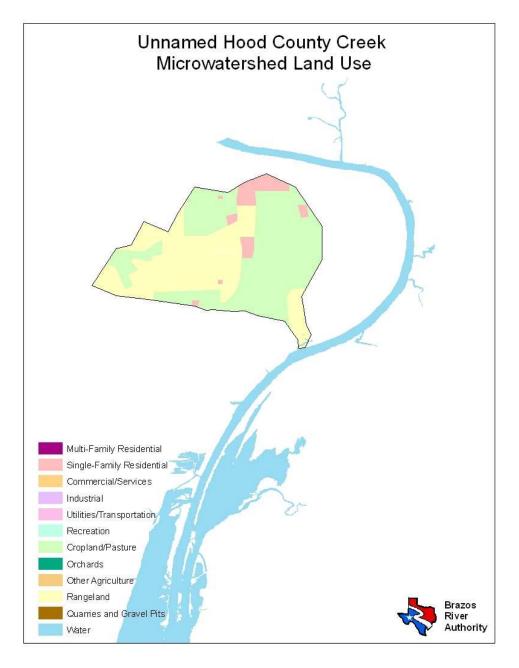

| Land Use                  | Percent by Microwatershed |
|---------------------------|---------------------------|
| Single Family Residential | 16%                       |
| Commercial/Services       | <1%                       |
| Cropland/Pasture          | 69%                       |
| Rangeland                 | 14%                       |
| Water                     | <1%                       |