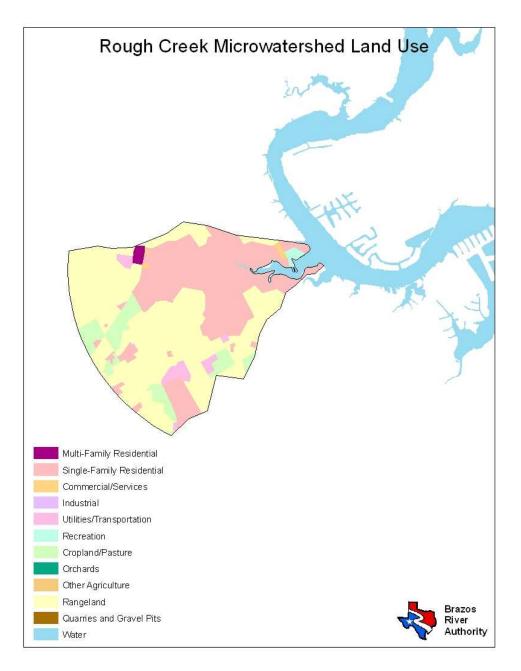

| Land Use                  | Percent by Microwatershed |
|---------------------------|---------------------------|
| Single Family Residential | 76%                       |
| Cropland/Pasture          | 6%                        |
| Rangeland                 | 16%                       |
| Water                     | 1%                        |