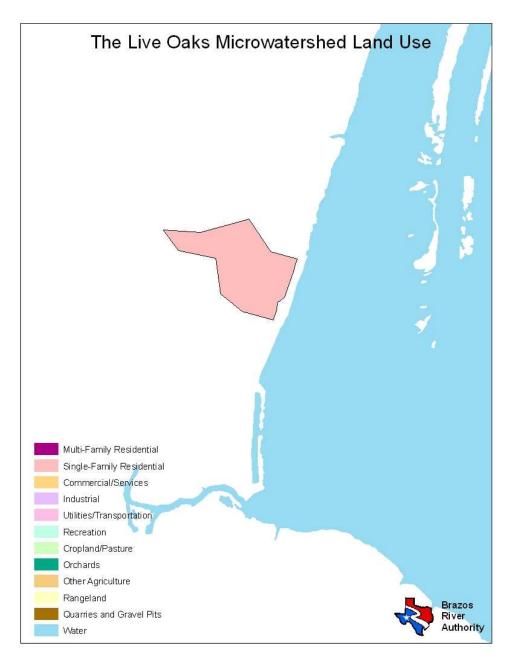

| Land Use                  | Percent by Microwatershed |
|---------------------------|---------------------------|
| Single Family Residential | 99%                       |
| Water                     | <1%                       |