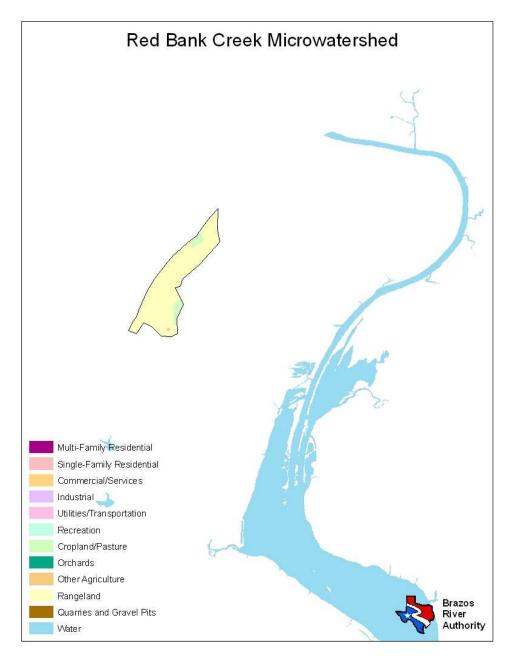

| Land Use                  | Percent by Microwatershed |
|---------------------------|---------------------------|
| Single Family Residential | 1%                        |
| Cropland/Pasture          | 2%                        |
| Rangeland                 | 97%                       |