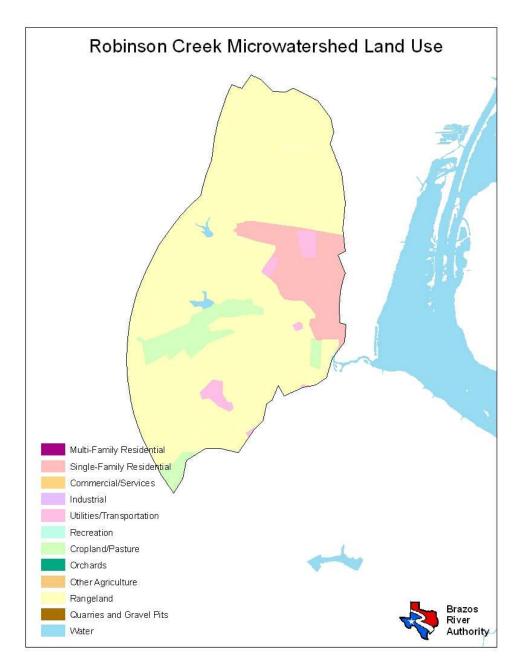

| Land Use                  | Percent by Microwatershed |
|---------------------------|---------------------------|
| Single Family Residential | 25%                       |
| Cropland/Pasture          | 13%                       |
| Other Agriculture         | <1%                       |
| Rangeland                 | 62%                       |
| Water                     | <1%                       |