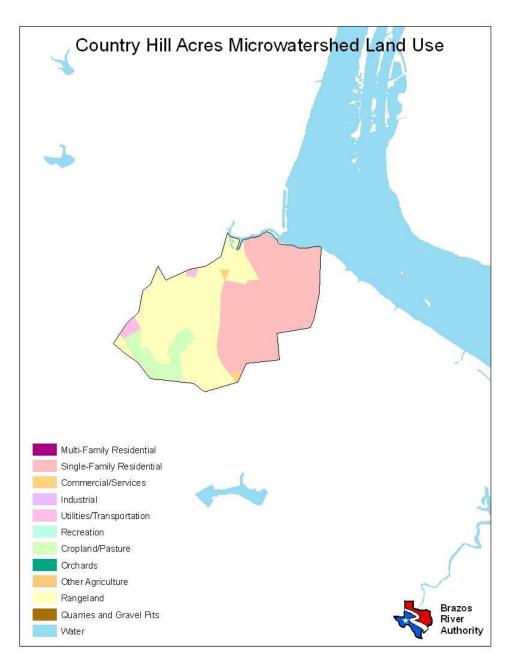

| Land Use                  | Percent by Microwatershed |
|---------------------------|---------------------------|
| Single Family Residential | 46%                       |
| Commercial/Services       | <1%                       |
| Utilities/Transportation  | 1%                        |
| Cropland/Pasture          | 8%                        |
| Rangeland                 | 43%                       |
| Water                     | <1%                       |