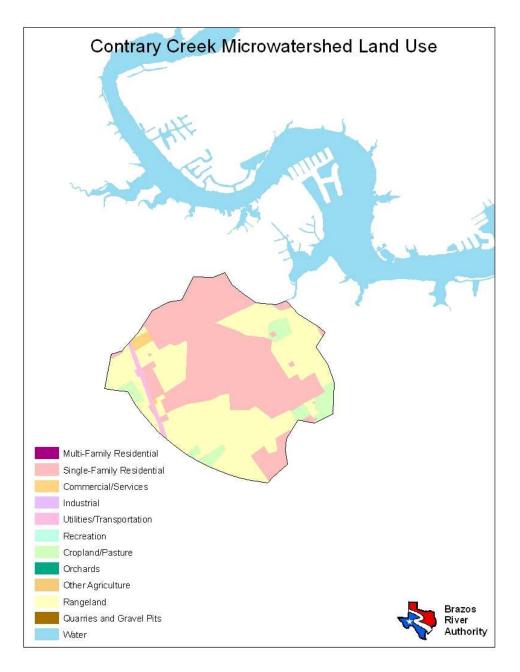

| Land Use                  | Percent by Microwatershed |
|---------------------------|---------------------------|
| Single Family Residential | 47%                       |
| Commercial/Services       | <1%                       |
| Utilities/Transportation  | 1%                        |
| Cropland/Pasture          | 6%                        |
| Rangeland                 | 45%                       |