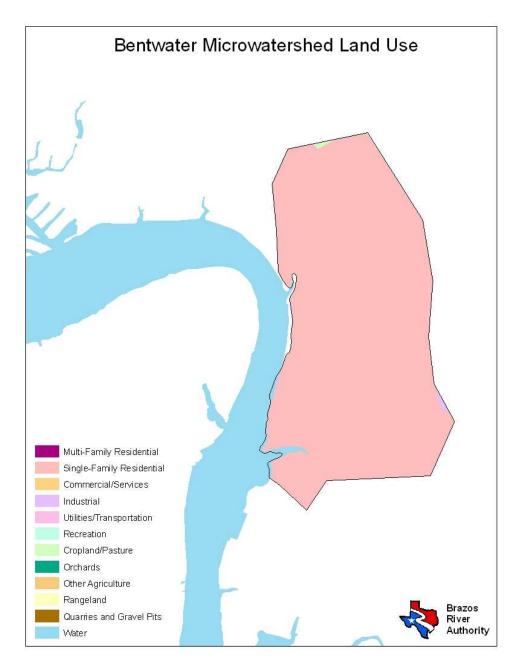

| Land Use                  | Percent by Microwatershed |
|---------------------------|---------------------------|
| Single Family Residential | 99%                       |
| Water                     | <1%                       |