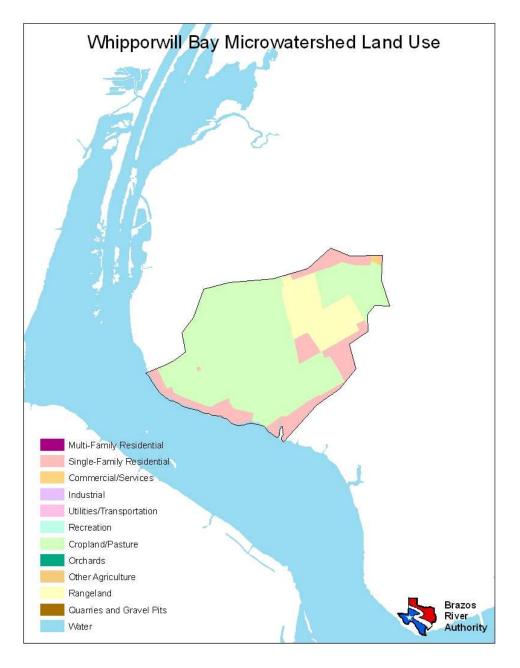

| Land Use                  | Percent by Microwatershed |
|---------------------------|---------------------------|
| Single Family Residential | 22%                       |
| Cropland/Pasture          | 72%                       |
| Rangeland                 | 4%                        |
| Water                     | 2%                        |