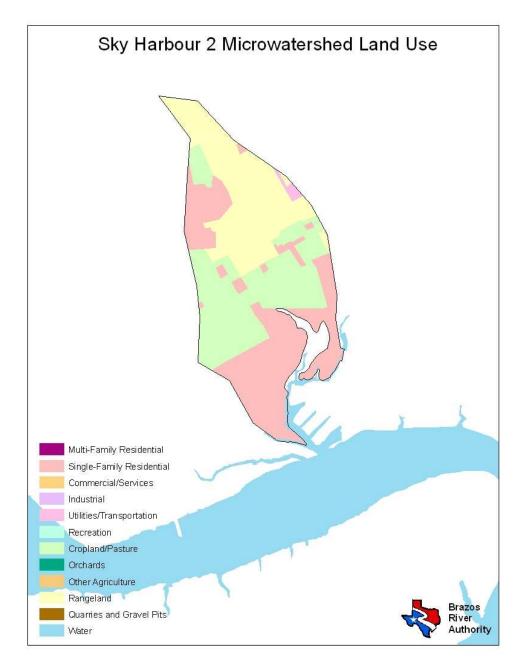

| Land Use                  | Percent by Microwatershed |
|---------------------------|---------------------------|
| Single Family Residential | 31%                       |
| Cropland/Pasture          | 20%                       |
| Rangeland                 | 49%                       |
| Water                     | <1%                       |