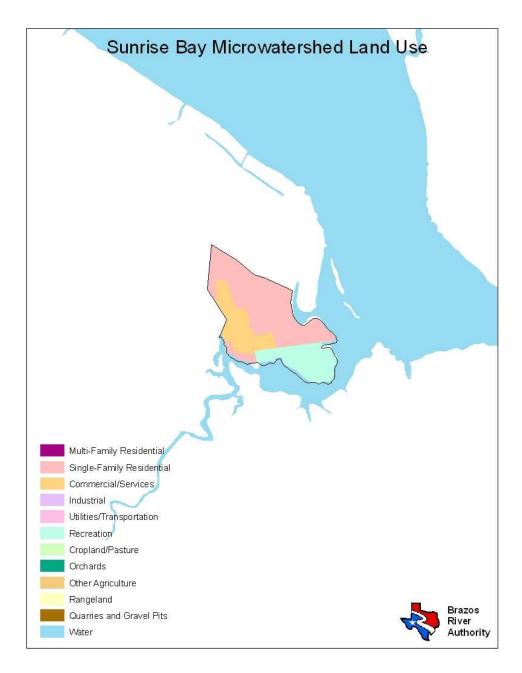

| Land Use                  | Percent by Microwatershed |
|---------------------------|---------------------------|
| Single Family Residential | 84%                       |
| Recreation                | 15%                       |
| Water                     | <1%                       |