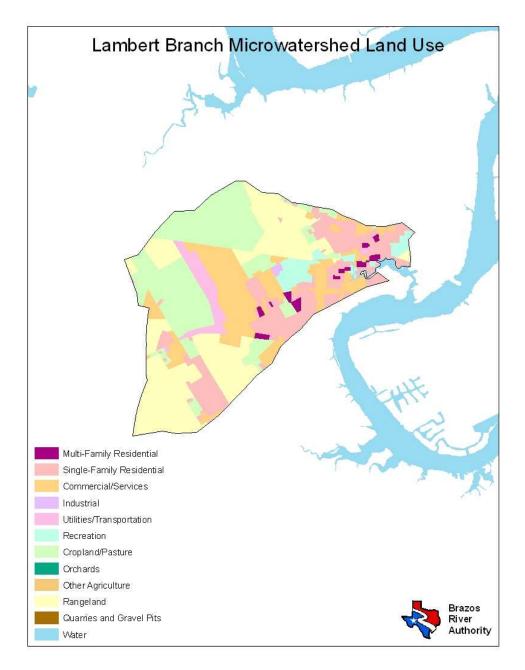

| Land Use                  | Percent by Microwatershed |
|---------------------------|---------------------------|
| Single Family Residential | 33%                       |
| Commercial/Services       | 4%                        |
| Utilities/Transportation  | 2%                        |
| Cropland/Pasture          | 7%                        |
| Rangeland                 | 54%                       |
| Water                     | <1%                       |