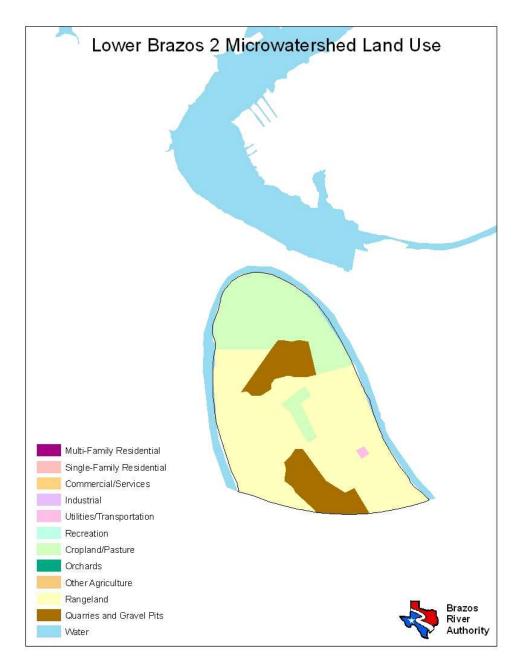

| Land Use                  | Percent by Microwatershed |
|---------------------------|---------------------------|
| Single Family Residential | 6%                        |
| Utilities/Transportation  | 1%                        |
| Recreation                | 6%                        |
| Cropland/Pasture          | 46%                       |
| Rangeland                 | 10%                       |
| Quarries and Gravel Pits  | 31%                       |
| Water                     | <1%                       |