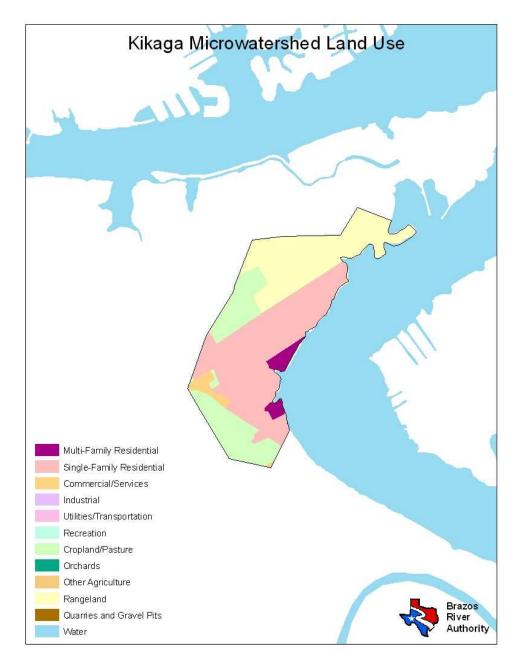

| Land Use                  | Percent by Microwatershed |
|---------------------------|---------------------------|
| Multi-Family Residential  | 3%                        |
| Single Family Residential | 43%                       |
| Commercial/Services       | 2%                        |
| Cropland/Pasture          | 22%                       |
| Rangeland                 | 30%                       |
| Water                     | <1%                       |