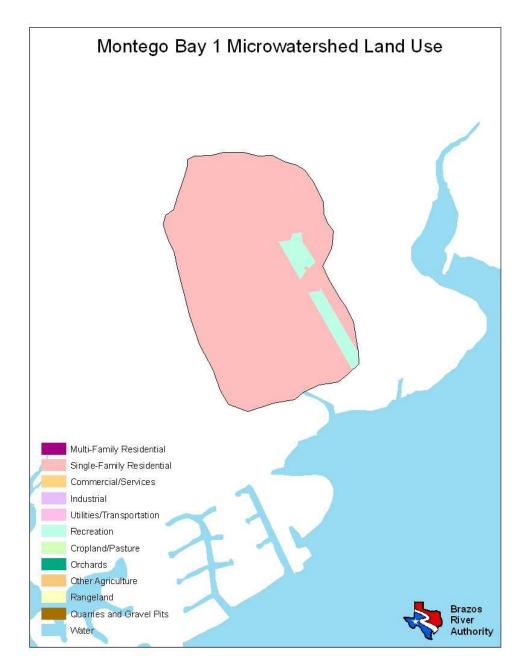

| Land Use                  | Percent by Microwatershed |
|---------------------------|---------------------------|
| Single Family Residential | 84%                       |
| Recreation                | 15%                       |
| Water                     | <1%                       |