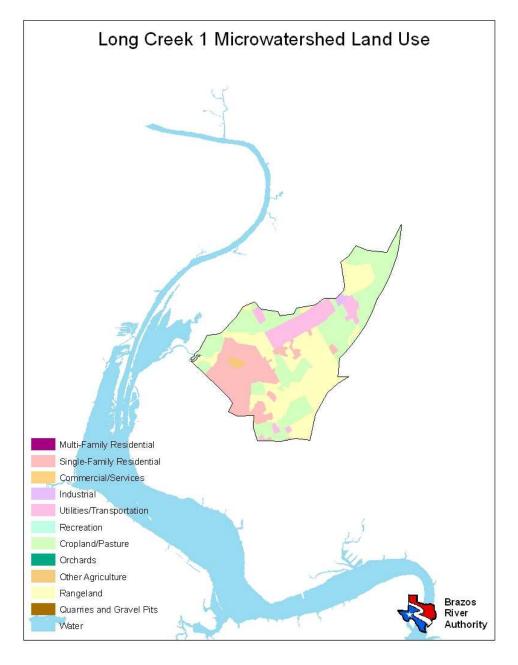

| Land Use                  | Percent by Microwatershed |
|---------------------------|---------------------------|
| Single Family Residential | 31%                       |
| Cropland/Pasture          | 20%                       |
| Rangeland                 | 49%                       |
| Water                     | <1%                       |