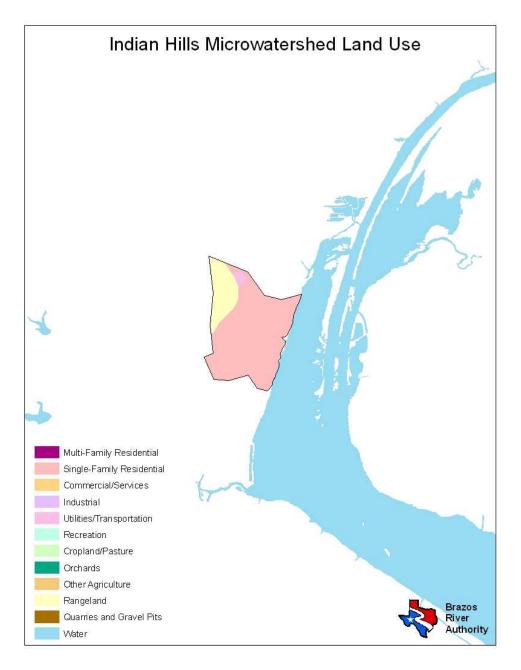

| Land Use                  | Percent by Microwatershed |
|---------------------------|---------------------------|
| Single Family Residential | 81%                       |
| Commercial/Services       | 2%                        |
| Rangeland                 | 18                        |
| Water                     | <1%                       |