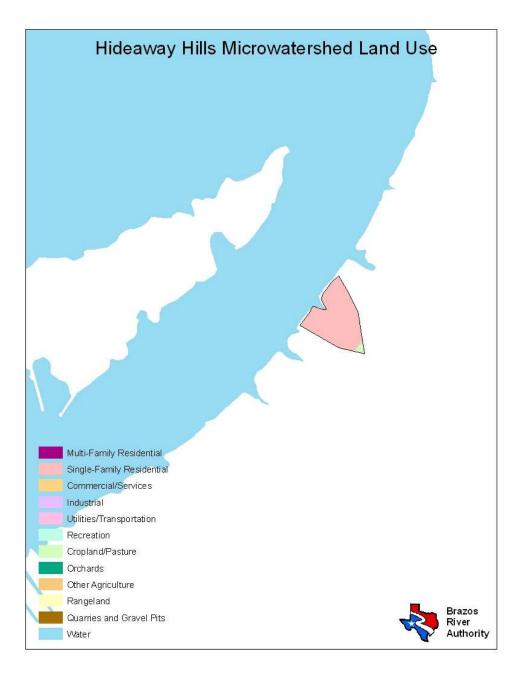

| Land Use                  | Percent by Microwatershed |
|---------------------------|---------------------------|
| Single Family Residential | 97%                       |
| Water                     | 3%                        |