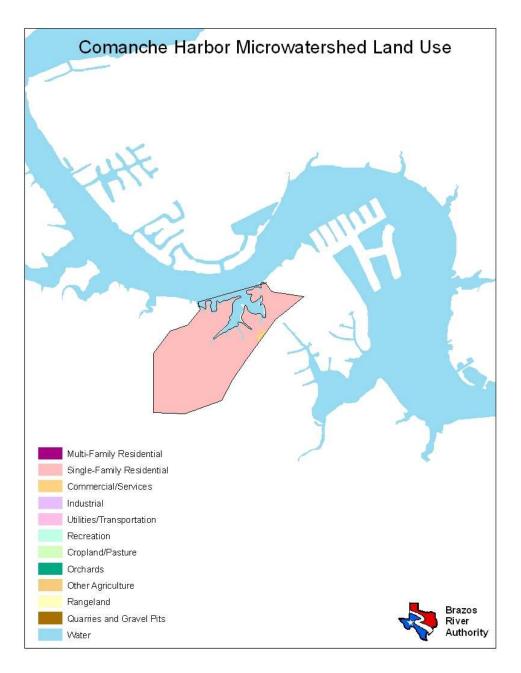

| Land Use                  | Percent by Microwatershed |
|---------------------------|---------------------------|
| Single Family Residential | 98%                       |
| Water                     | 2%                        |