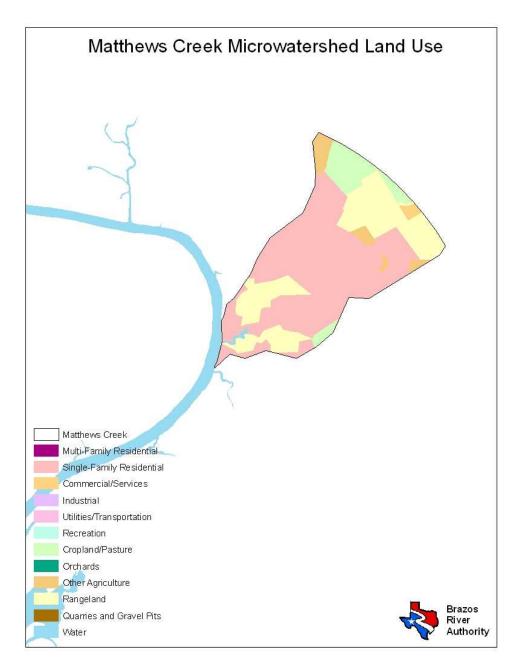

| Land Use                  | Percent by Microwatershed |
|---------------------------|---------------------------|
| Single Family Residential | 76%                       |
| Cropland/Pasture          | 6%                        |
| Rangeland                 | 16%                       |
| Water                     | 1%                        |