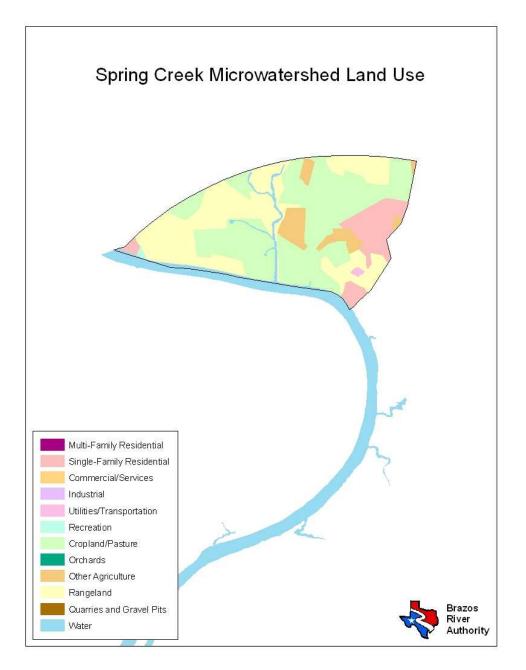

| Land Use                  | Percent by Microwatershed |
|---------------------------|---------------------------|
| Single Family Residential | 17%                       |
| Commercial/Services       | <1%                       |
| Utilities/Transportation  | 2%                        |
| Cropland/Pasture          | 35%                       |
| Orchard                   | 2%                        |
| Rangeland                 | 43%                       |
| Water                     | <1%                       |