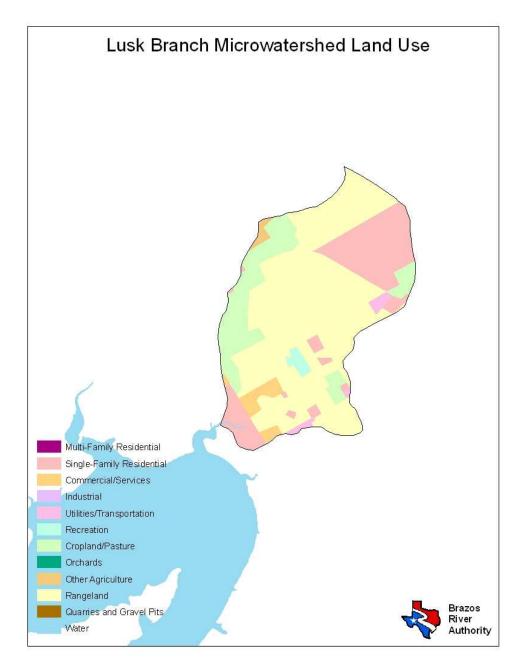

| Land Use                  | Percent by Microwatershed |
|---------------------------|---------------------------|
| Single Family Residential | 47%                       |
| Commercial/Services       | <1%                       |
| Utilities/Transportation  | 1%                        |
| Cropland/Pasture          | 6%                        |
| Rangeland                 | 45%                       |