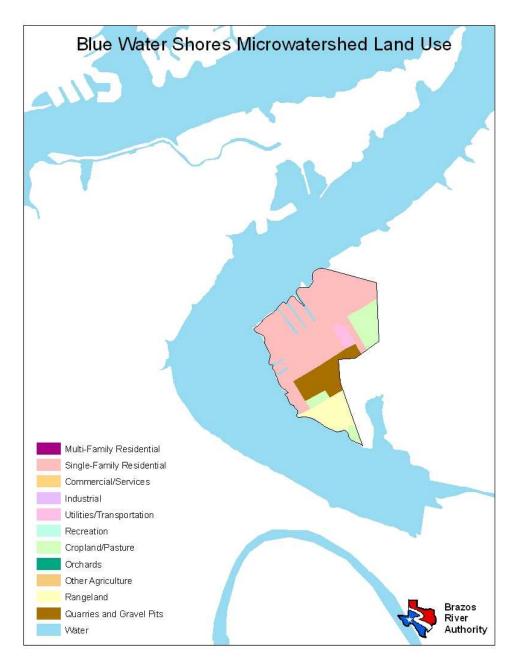

| Land Use                  | Percent by Microwatershed |
|---------------------------|---------------------------|
| Single Family Residential | 63%                       |
| Utilities/Transportation  | 2%                        |
| Cropland/Pasture          | 11%                       |
| Rangeland                 | 9%                        |
| Quarries and Gravel Pits  | 12%                       |
| Water                     | 3%                        |