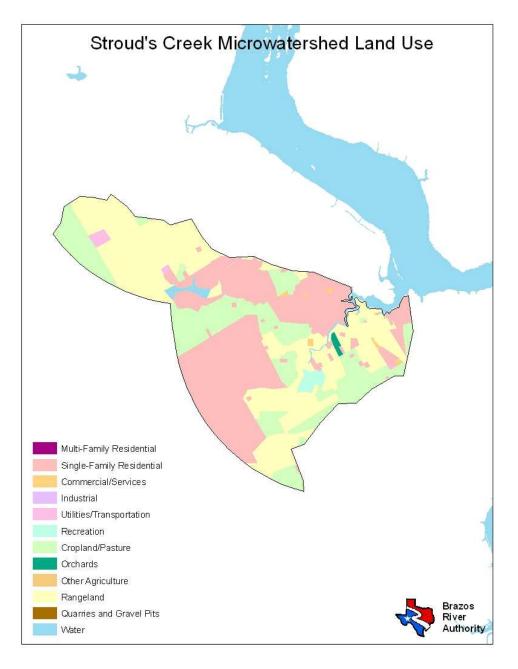

| Land Use                  | Percent by Microwatershed |
|---------------------------|---------------------------|
| Multi-Family Residential  | 3%                        |
| Single Family Residential | 43%                       |
| Commercial/Services       | 2%                        |
| Cropland/Pasture          | 22%                       |
| Rangeland                 | 30%                       |
| Water                     | <1%                       |