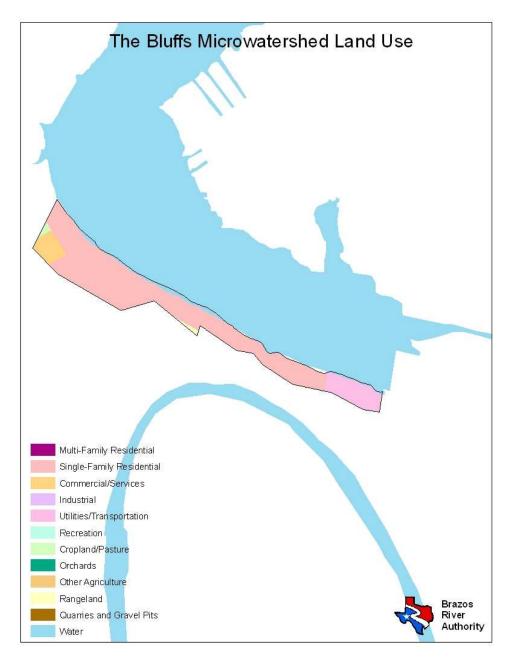

| Land Use                  | Percent by Microwatershed |
|---------------------------|---------------------------|
| Single Family Residential | 63%                       |
| Utilities/Transportation  | 2%                        |
| Cropland/Pasture          | 11%                       |
| Rangeland                 | 9%                        |
| Quarries and Gravel Pits  | 12%                       |
| Water                     | 3%                        |