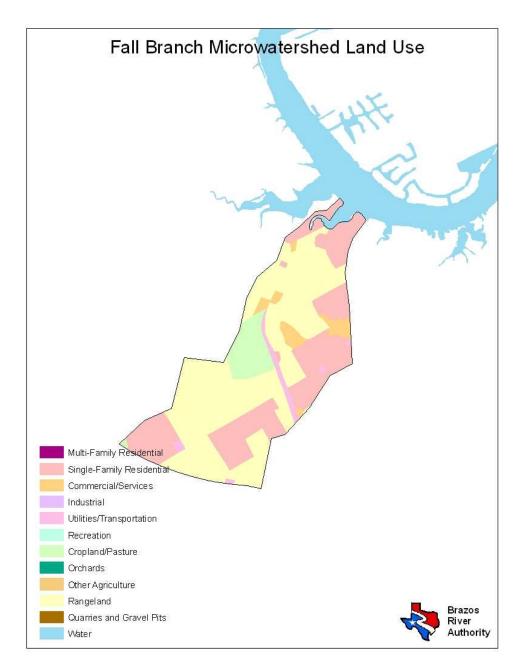

| Land Use                  | Percent by Microwatershed |
|---------------------------|---------------------------|
| Single Family Residential | 33%                       |
| Commercial/Services       | 4%                        |
| Utilities/Transportation  | 2%                        |
| Cropland/Pasture          | 7%                        |
| Rangeland                 | 54%                       |
| Water                     | <1%                       |