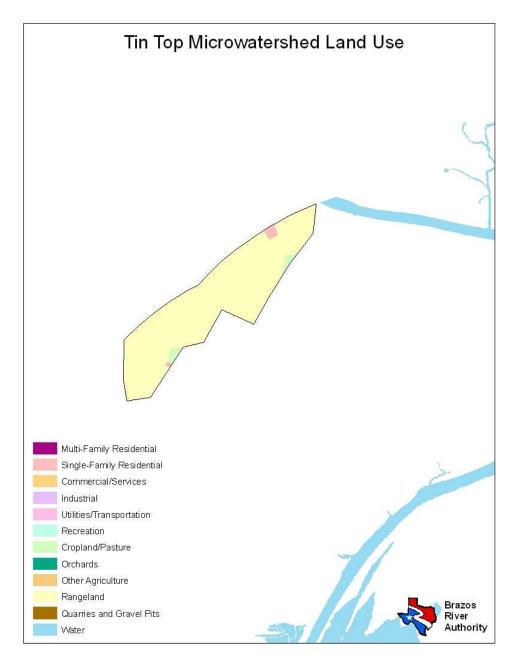

| Land Use                 | Percent by Microwatershed |
|--------------------------|---------------------------|
| Utilities/Transportation | <1%%                      |
| Cropland/Pasture         | 8%                        |
| Rangeland                | 92%                       |
| Water                    | <1%                       |