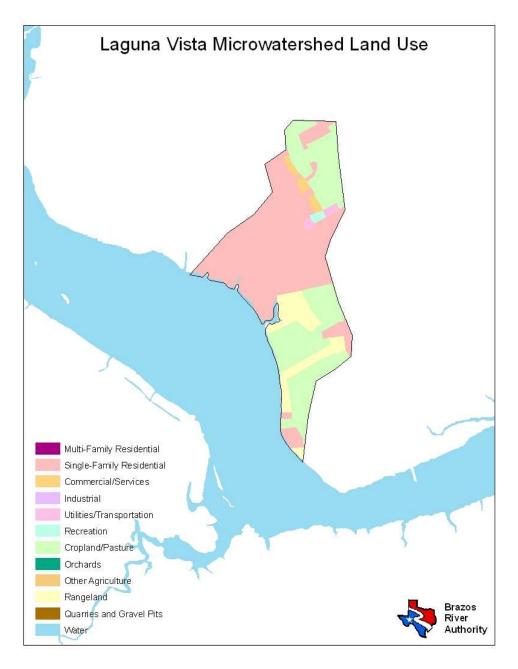

| Land Use                  | Percent by Microwatershed |
|---------------------------|---------------------------|
| Single Family Residential | 44%                       |
| Cropland/Pasture          | 53%                       |
| Rangeland                 | 2%                        |
| Water                     | 1%                        |