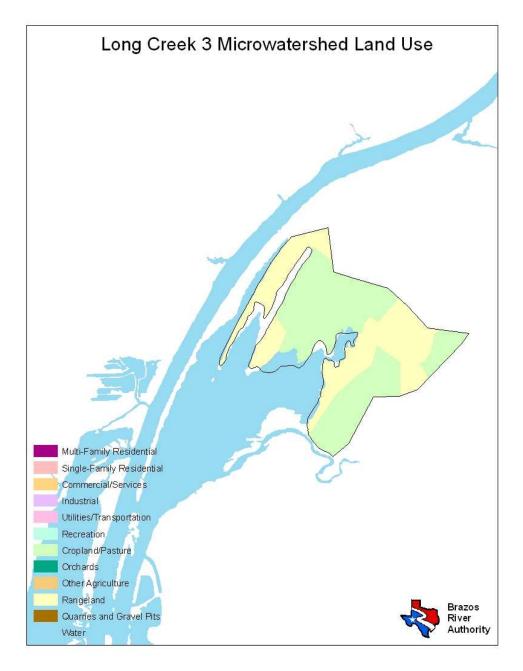

| Land Use                  | Percent by Microwatershed |
|---------------------------|---------------------------|
| Single Family Residential | 22%                       |
| Cropland/Pasture          | 72%                       |
| Rangeland                 | 4%                        |
| Water                     | 2%                        |