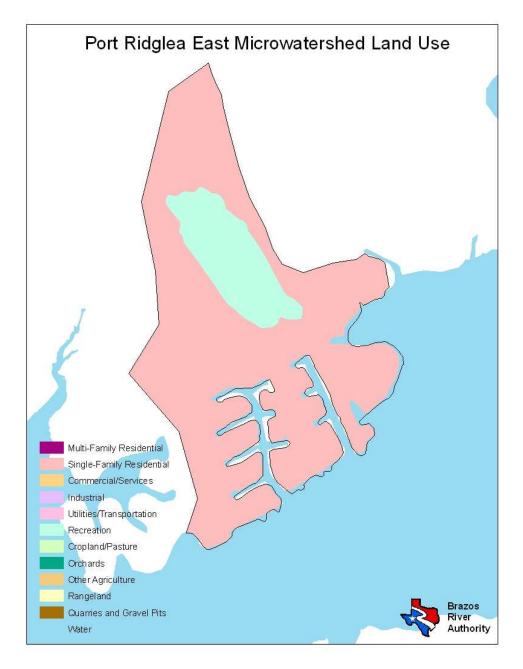

| Land Use                  | Percent by Microwatershed |
|---------------------------|---------------------------|
| Single Family Residential | 84%                       |
| Recreation                | 15%                       |
| Water                     | <1%                       |