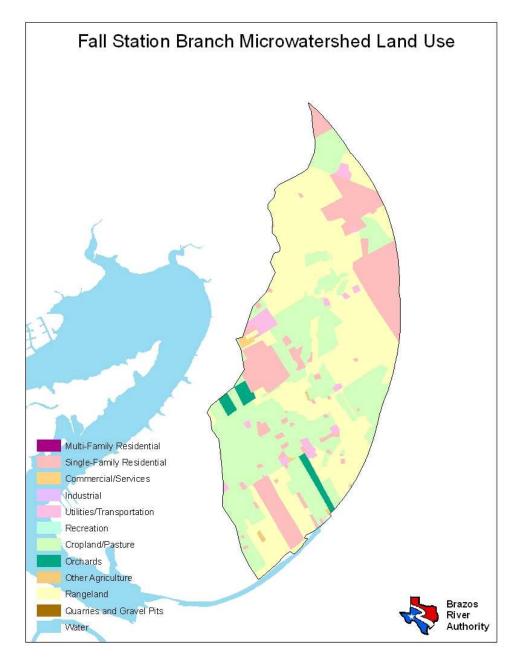

| Land Use                  | Percent by Microwatershed |
|---------------------------|---------------------------|
| Single Family Residential | 17%                       |
| Commercial/Services       | <1%                       |
| Utilities/Transportation  | 2%                        |
| Cropland/Pasture          | 35%                       |
| Orchard                   | 2%                        |
| Rangeland                 | 43%                       |
| Water                     | <1%                       |