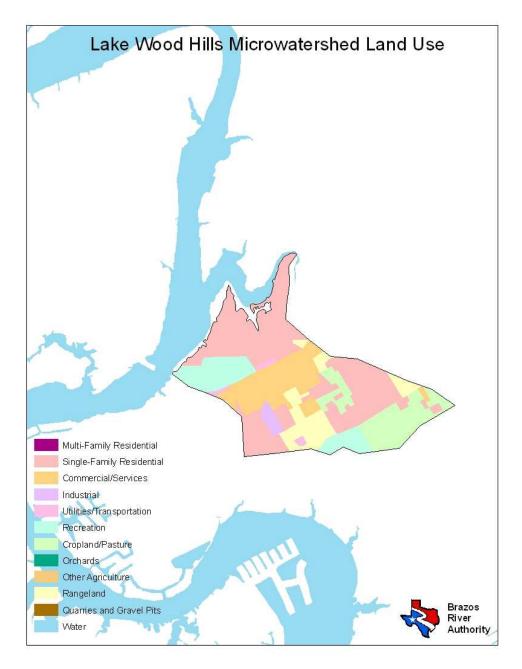

| Land Use                  | Percent by Microwatershed |
|---------------------------|---------------------------|
| Single Family Residential | 46%                       |
| Commercial/Services       | <1%                       |
| Utilities/Transportation  | 1%                        |
| Cropland/Pasture          | 8%                        |
| Rangeland                 | 43%                       |
| Water                     | <1%                       |