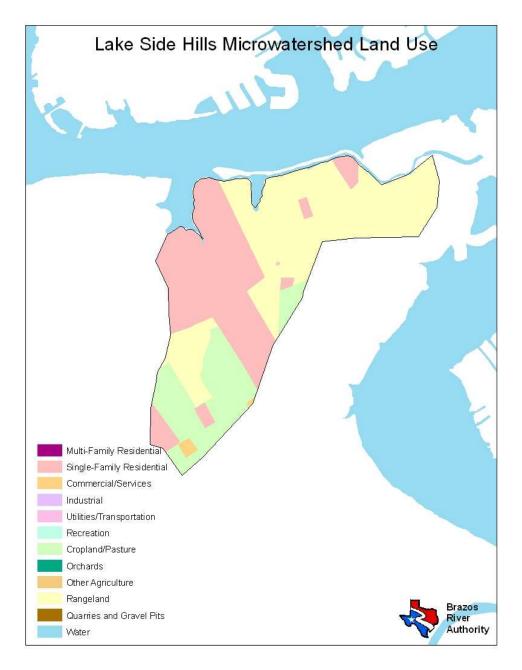

| Land Use                  | Percent by Microwatershed |
|---------------------------|---------------------------|
| Single Family Residential | 47%                       |
| Commercial/Services       | <1%                       |
| Utilities/Transportation  | 1%                        |
| Cropland/Pasture          | 6%                        |
| Rangeland                 | 45%                       |