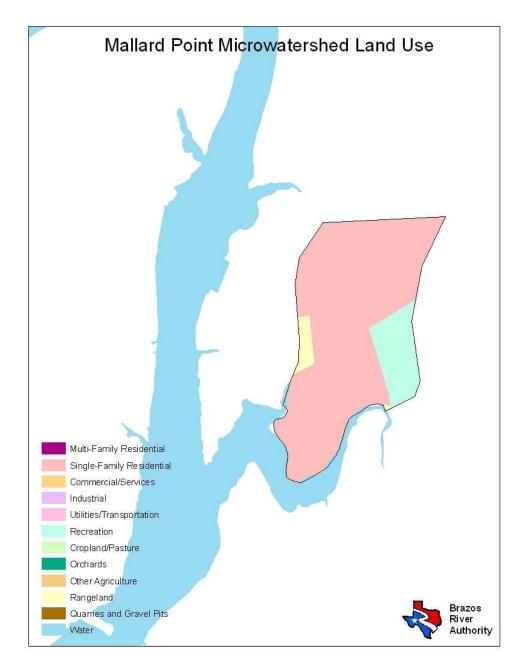

| Land Use                  | Percent by Microwatershed |
|---------------------------|---------------------------|
| Single Family Residential | 84%                       |
| Recreation                | 15%                       |
| Water                     | <1%                       |