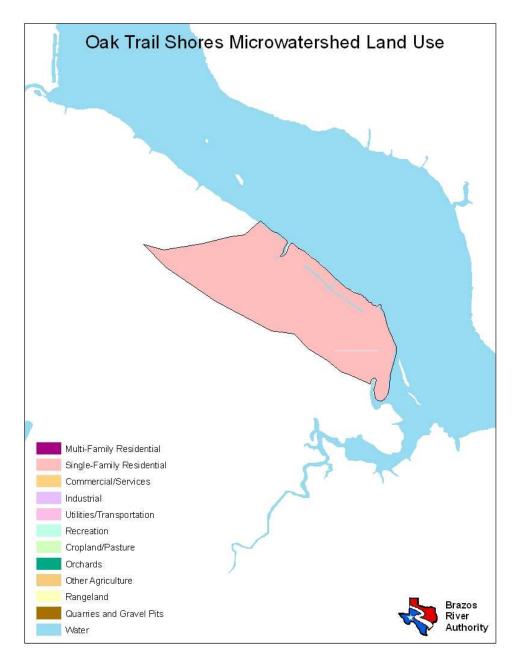

| Land Use                  | Percent by Microwatershed |
|---------------------------|---------------------------|
| Single Family Residential | 98%                       |
| Water                     | 2%                        |