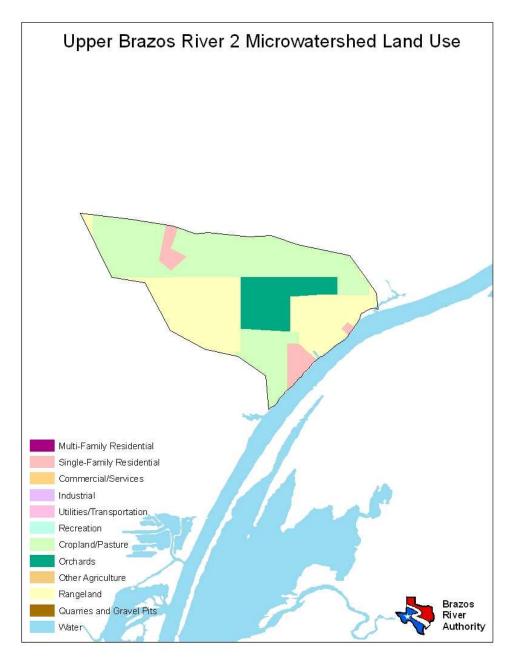

| Land Use                  | Percent by Microwatershed |
|---------------------------|---------------------------|
| Single Family Residential | 44%                       |
| Cropland/Pasture          | 53%                       |
| Rangeland                 | 2%                        |
| Water                     | 1%                        |