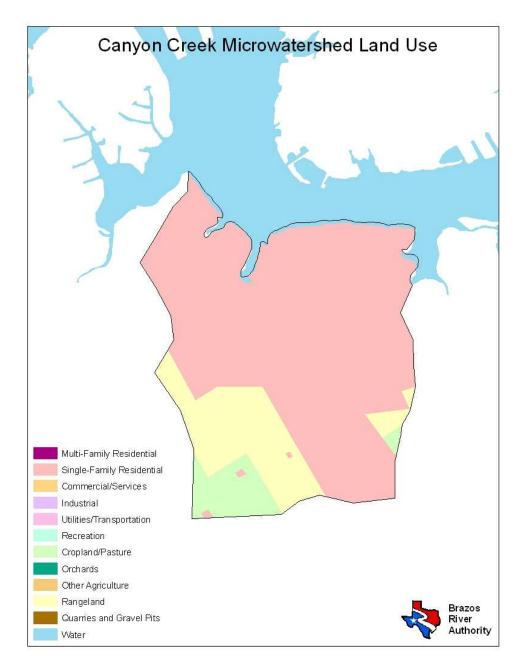

| Land Use                  | Percent by Microwatershed |
|---------------------------|---------------------------|
| Single Family Residential | 76%                       |
| Cropland/Pasture          | 6%                        |
| Rangeland                 | 16%                       |
| Water                     | 1%                        |