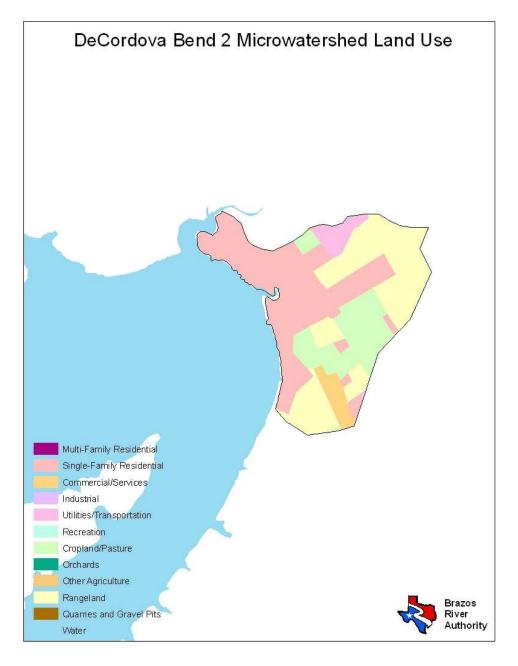

| Land Use                  | Percent by Microwatershed |
|---------------------------|---------------------------|
| Single Family Residential | 46%                       |
| Commercial/Services       | <1%                       |
| Utilities/Transportation  | 1%                        |
| Cropland/Pasture          | 8%                        |
| Rangeland                 | 43%                       |
| Water                     | <1%                       |