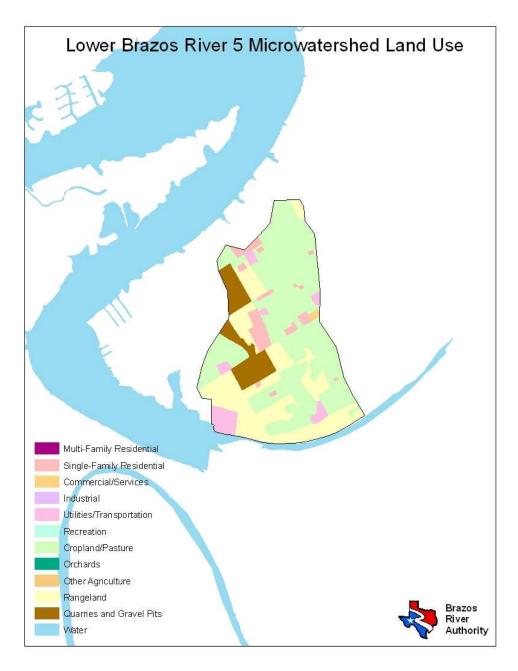

| Land Use                  | Percent by Microwatershed |
|---------------------------|---------------------------|
| Single Family Residential | 40%                       |
| Commercial/Services       | 4%                        |
| Utilities/Transportation  | 4%                        |
| Cropland/Pasture          | 18%                       |
| Rangeland                 | 10%                       |
| Quarries and Gravel Pits  | 34%                       |
| Water                     | <1%                       |