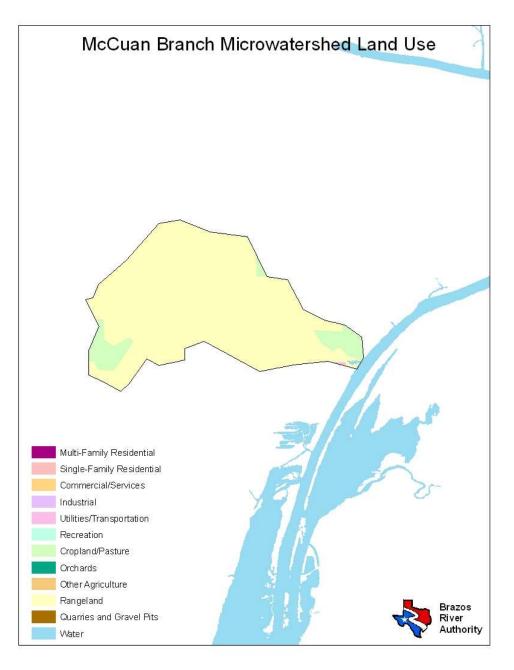

| Land Use                  | Percent by Microwatershed |
|---------------------------|---------------------------|
| Single Family Residential | <1%                       |
| Industrial                | <1%                       |
| Utilities/Transportation  | 1%                        |
| Cropland/Pasture          | 15%                       |
| Rangeland                 | 82%                       |
| Water                     | <1%                       |