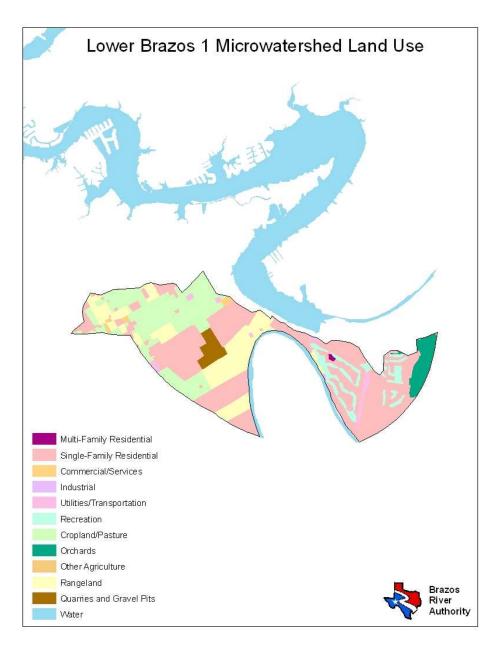

| Land Use                  | Percent by Microwatershed |
|---------------------------|---------------------------|
| Multi-Family Residential  | <1%                       |
| Single Family Residential | 46%                       |
| Commercial/Services       | <1%                       |
| Utilities/Transportation  | 2%                        |
| Recreation                | 6%                        |
| Cropland/Pasture          | 22%                       |
| Orchard                   | 4%                        |
| Rangeland                 | 16%                       |
| Quarries and Gravel Pits  | 3%                        |
| Water                     | <1%                       |