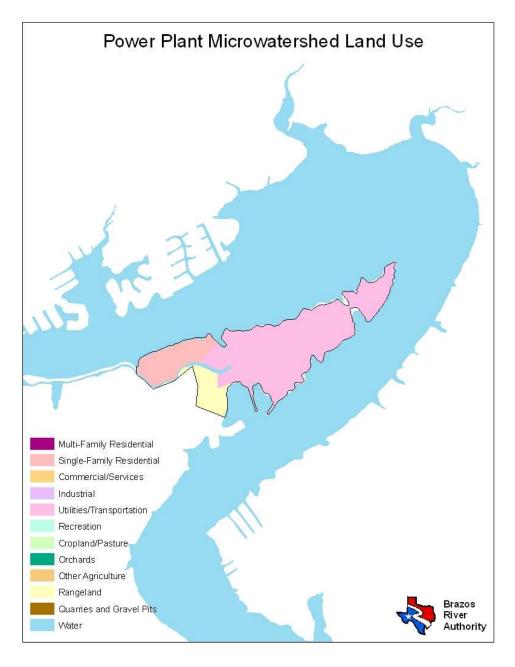

| Land Use                  | Percent by Microwatershed |
|---------------------------|---------------------------|
| Single Family Residential | 15%                       |
| Utilities/Transportation  | 71%                       |
| Rangeland                 | 10%                       |
| Water                     | 4%                        |