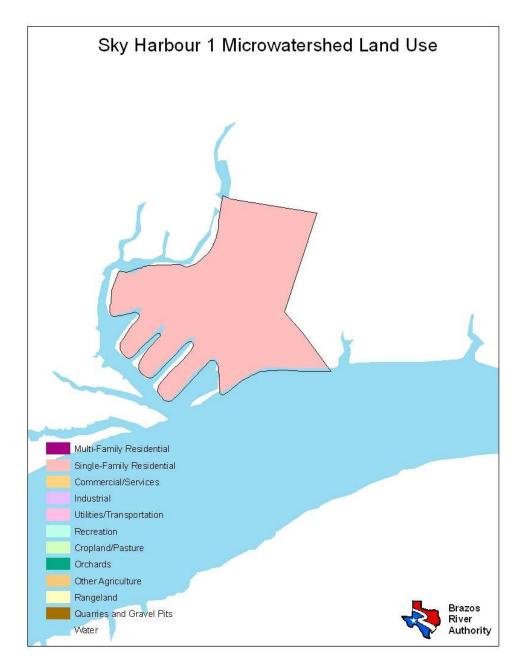

| Land Use                  | Percent by Microwatershed |
|---------------------------|---------------------------|
| Single Family Residential | 99%                       |
| Water                     | <1%                       |