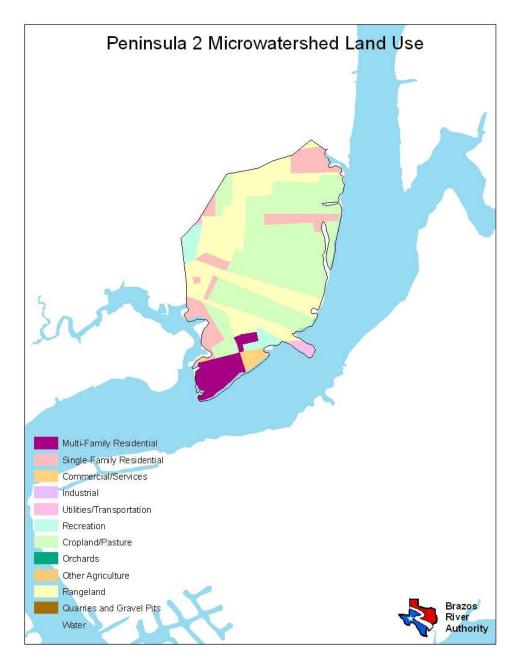

| Land Use                  | Percent by Microwatershed |
|---------------------------|---------------------------|
| Multi-Family Residential  | 6%                        |
| Single Family Residential | 39%                       |
| Commercial/Services       | 20%                       |
| Utilities/Transportation  | 2%                        |
| Recreation                | 14%                       |
| Cropland/Pasture          | 15%                       |
| Rangeland                 | <1%                       |
| Water                     | 4%                        |