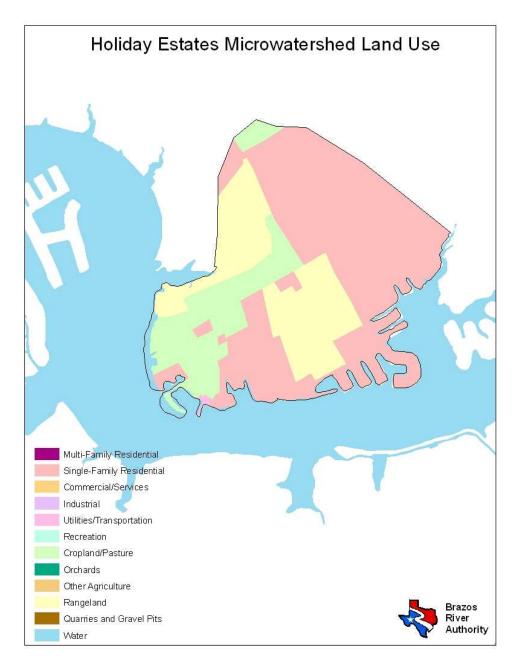

| Land Use                  | Percent by Microwatershed |
|---------------------------|---------------------------|
| Single Family Residential | 47%                       |
| Commercial/Services       | <1%                       |
| Utilities/Transportation  | 1%                        |
| Cropland/Pasture          | 6%                        |
| Rangeland                 | 45%                       |