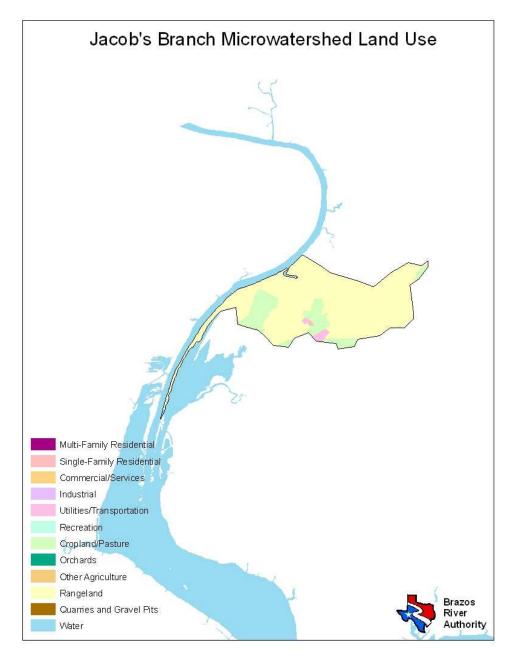

| Land Use                  | Percent by Microwatershed |
|---------------------------|---------------------------|
| Single Family Residential | 47%                       |
| Commercial/Services       | <1%                       |
| Utilities/Transportation  | 1%                        |
| Cropland/Pasture          | 6%                        |
| Rangeland                 | 45%                       |