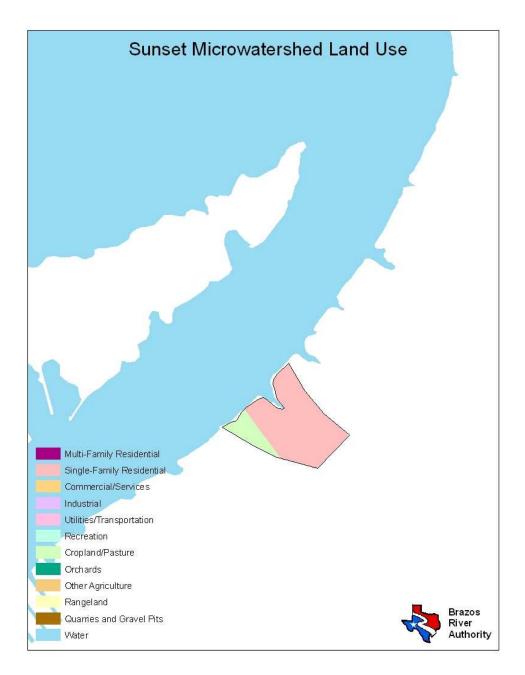

| Land Use                  | Percent by Microwatershed |
|---------------------------|---------------------------|
| Single Family Residential | 100%                      |

| Land Use                  | Percent by Microwatershed |
|---------------------------|---------------------------|
| Single Family Residential | 24%                       |
| Cropland/Pasture          | 32%                       |
| Rangeland                 | 42%                       |
| Water                     | 2%                        |