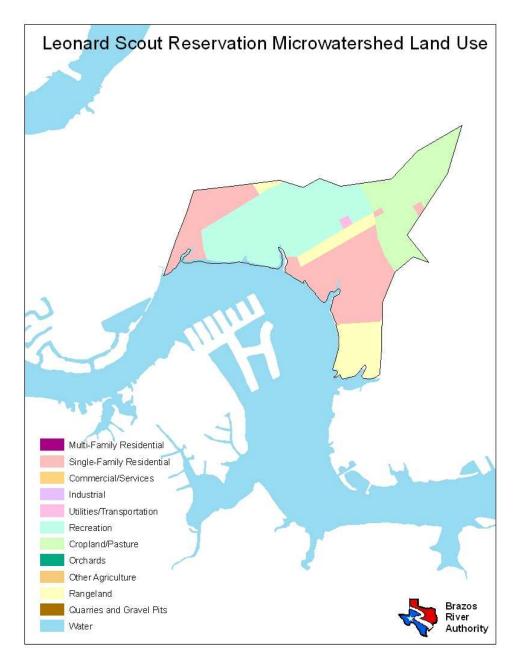

| Land Use                  | Percent by Microwatershed |
|---------------------------|---------------------------|
| Single Family Residential | 84%                       |
| Recreation                | 15%                       |
| Water                     | <1%                       |