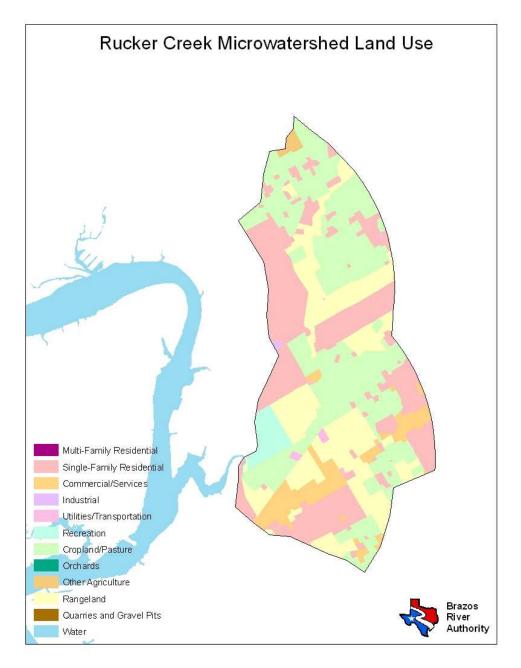

| Land Use                  | Percent by Microwatershed |
|---------------------------|---------------------------|
| Single Family Residential | 22%                       |
| Cropland/Pasture          | 72%                       |
| Rangeland                 | 4%                        |
| Water                     | 2%                        |