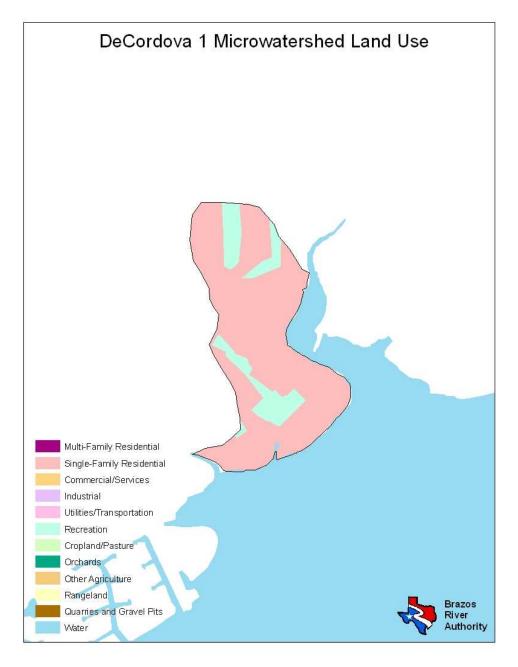

| Land Use                  | Percent by Microwatershed |
|---------------------------|---------------------------|
| Single Family Residential | 84%                       |
| Recreation                | 15%                       |
| Water                     | <1%                       |