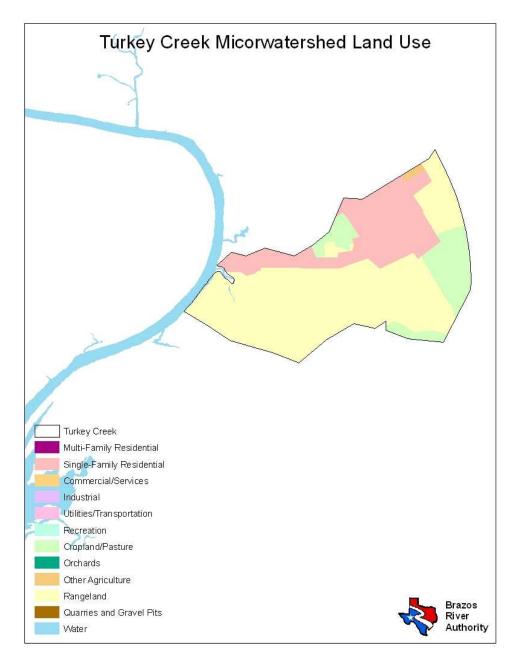

| Land Use                  | Percent by Microwatershed |
|---------------------------|---------------------------|
| Single Family Residential | 47%                       |
| Commercial/Services       | <1%                       |
| Utilities/Transportation  | 1%                        |
| Cropland/Pasture          | 6%                        |
| Rangeland                 | 45%                       |