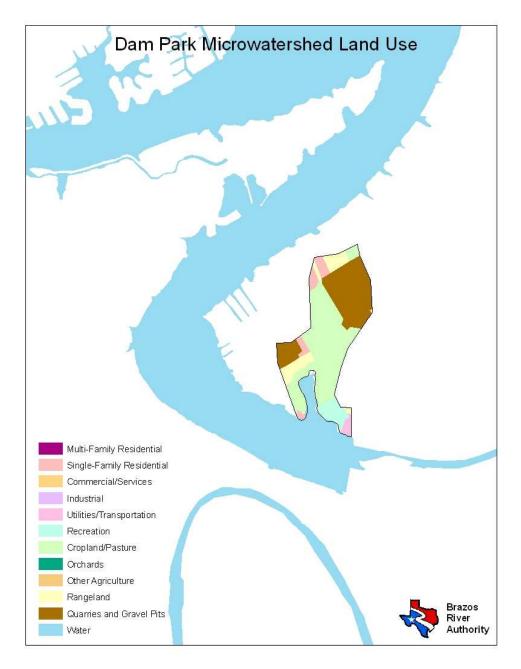

| Land Use                  | Percent by Microwatershed |
|---------------------------|---------------------------|
| Single Family Residential | 6%                        |
| Utilities/Transportation  | 1%                        |
| Recreation                | 6%                        |
| Cropland/Pasture          | 46%                       |
| Rangeland                 | 10%                       |
| Quarries and Gravel Pits  | 31%                       |
| Water                     | <1%                       |