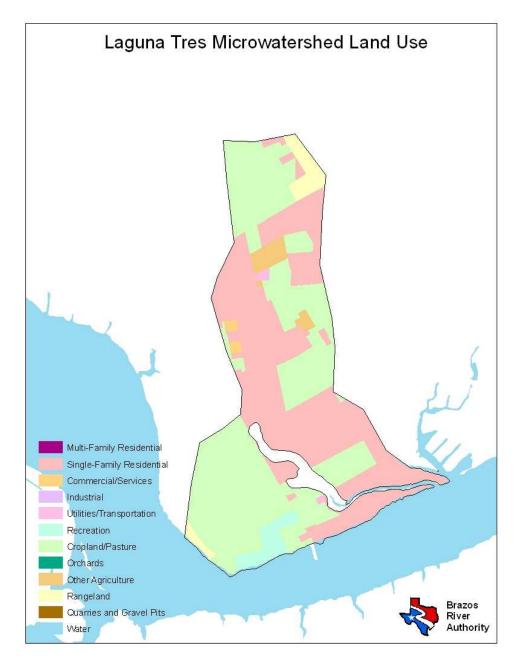

| Land Use                  | Percent by Microwatershed |
|---------------------------|---------------------------|
| Single Family Residential | 22%                       |
| Cropland/Pasture          | 72%                       |
| Rangeland                 | 4%                        |
| Water                     | 2%                        |