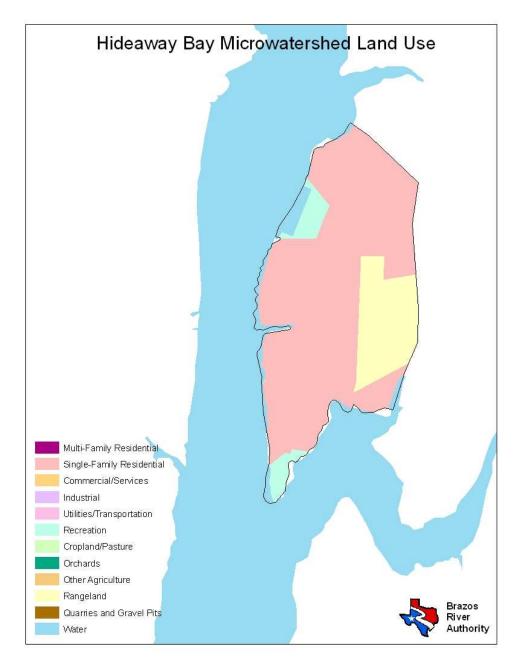

| Land Use                  | Percent by Microwatershed |
|---------------------------|---------------------------|
| Single Family Residential | 78%                       |
| Commercial/Services       | 2%                        |
| Rangeland                 | 18%                       |
| Water                     | 2%                        |