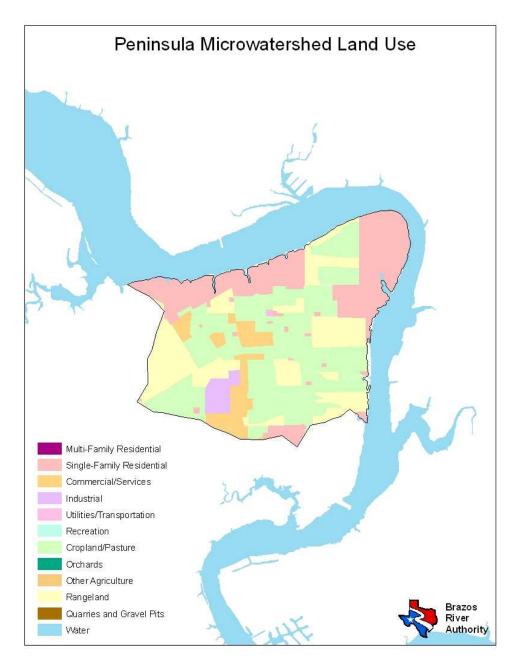

| Land Use                  | Percent by Microwatershed |
|---------------------------|---------------------------|
| Multi-Family Residential  | <1%                       |
| Single Family Residential | 33%                       |
| Commercial/Services       | 8%                        |
| Utilities/Transportation  | 5%                        |
| Recreation                | 3%                        |
| Cropland/Pasture          | 34%                       |
| Rangeland                 | 18%                       |
| Water                     | <1%                       |