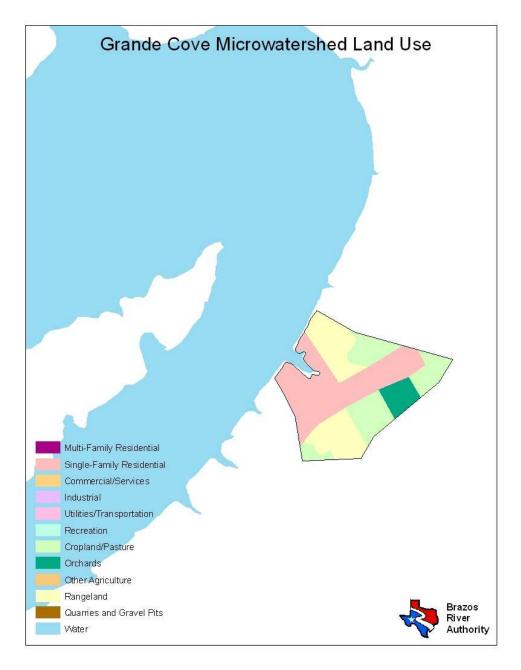

| Land Use                  | Percent by Microwatershed |
|---------------------------|---------------------------|
| Single Family Residential | 33%                       |
| Commercial/Services       | 4%                        |
| Utilities/Transportation  | 2%                        |
| Cropland/Pasture          | 7%                        |
| Rangeland                 | 54%                       |
| Water                     | <1%                       |