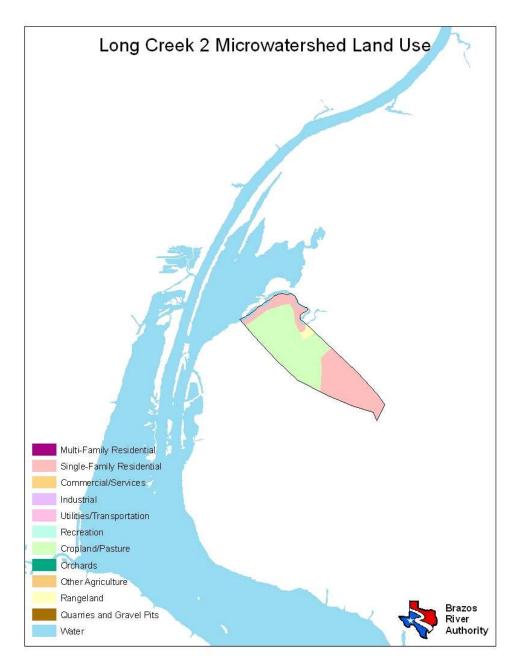

| Land Use                  | Percent by Microwatershed |
|---------------------------|---------------------------|
| Single Family Residential | 44%                       |
| Cropland/Pasture          | 53%                       |
| Rangeland                 | 2%                        |
| Water                     | 1%                        |