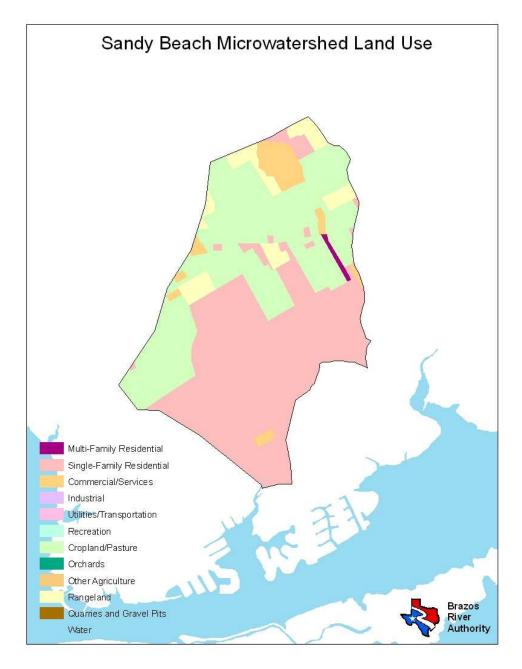

| Land Use                  | Percent by Microwatershed |
|---------------------------|---------------------------|
| Multi-Family Residential  | 3%                        |
| Single Family Residential | 43%                       |
| Commercial/Services       | 2%                        |
| Cropland/Pasture          | 22%                       |
| Rangeland                 | 30%                       |
| Water                     | <1%                       |