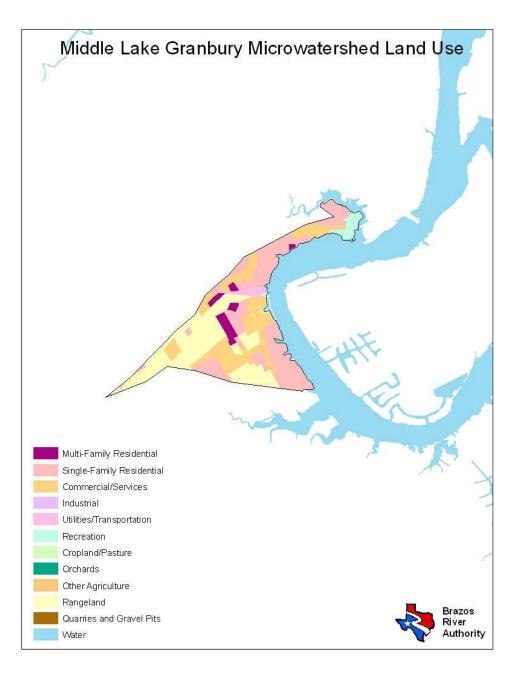

| Land Use                  | Percent by Microwatershed |
|---------------------------|---------------------------|
| Single Family Residential | 33%                       |
| Commercial/Services       | 4%                        |
| Utilities/Transportation  | 2%                        |
| Cropland/Pasture          | 7%                        |
| Rangeland                 | 54%                       |
| Water                     | <1%                       |