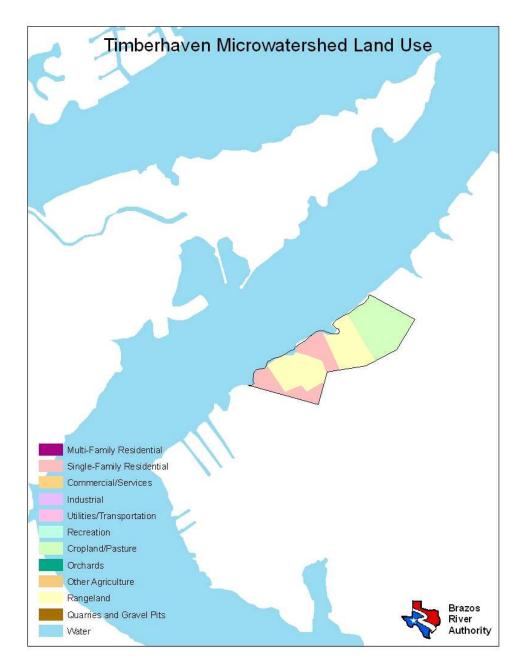

| Land Use                  | Percent by Microwatershed |
|---------------------------|---------------------------|
| Single Family Residential | 19%                       |
| Utilities/Transportation  | 2%                        |
| Cropland/Pasture          | 29%                       |
| Orchards                  | <1%                       |
| Rangeland                 | 49%                       |
| Water                     | <1%                       |