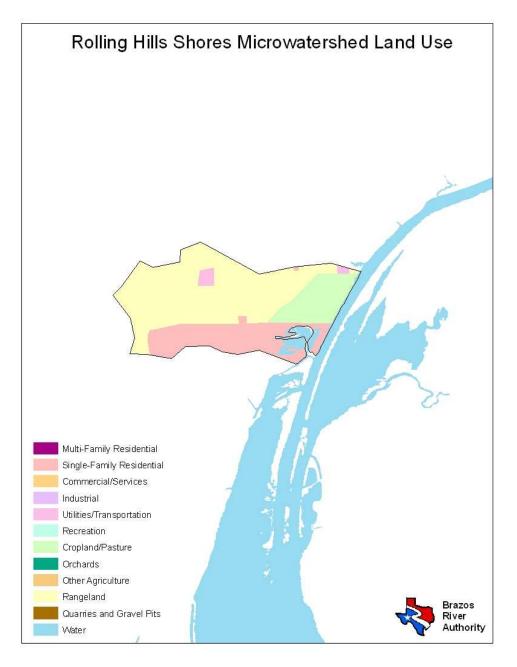

| Land Use                  | Percent by Microwatershed |
|---------------------------|---------------------------|
| Single Family Residential | 47%                       |
| Commercial/Services       | <1%                       |
| Utilities/Transportation  | 1%                        |
| Cropland/Pasture          | 6%                        |
| Rangeland                 | 45%                       |