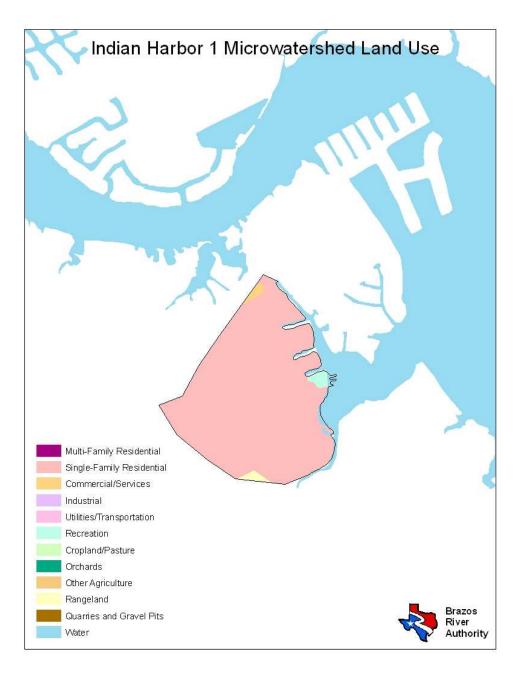

| Land Use                  | Percent by Microwatershed |
|---------------------------|---------------------------|
| Single Family Residential | 89%                       |
| Rangeland                 | 9%                        |
| Water                     | 1%                        |