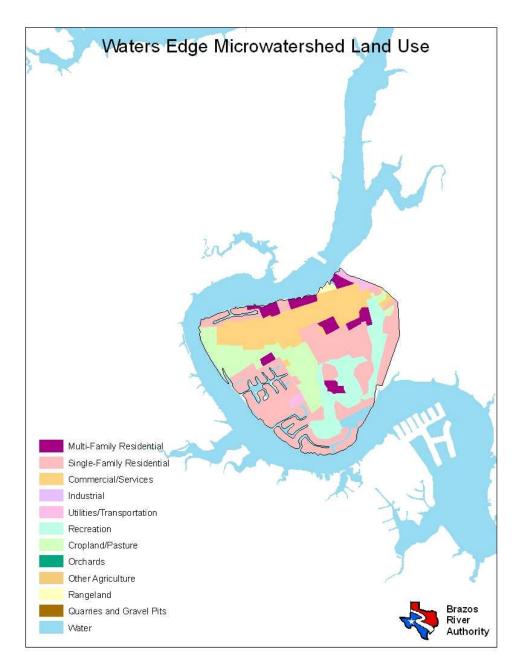

| Land Use                  | Percent by Microwatershed |
|---------------------------|---------------------------|
| Single Family Residential | 63%                       |
| Utilities/Transportation  | 2%                        |
| Cropland/Pasture          | 11%                       |
| Rangeland                 | 9%                        |
| Quarries and Gravel Pits  | 12%                       |
| Water                     | 3%                        |