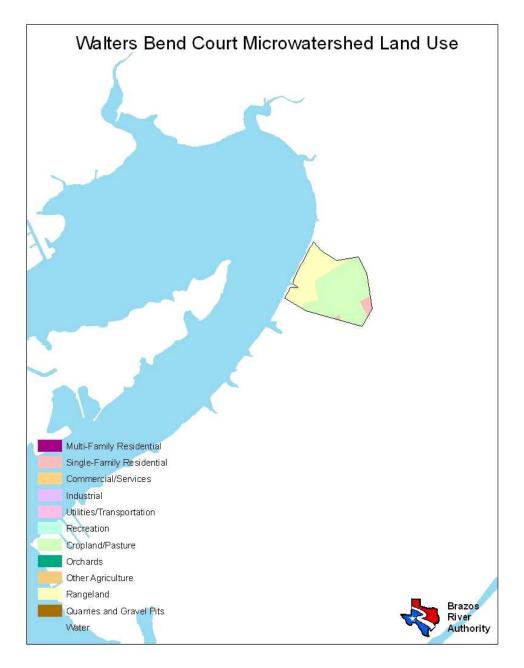

| Land Use                  | Percent by Microwatershed |
|---------------------------|---------------------------|
| Single Family Residential | 31%                       |
| Cropland/Pasture          | 20%                       |
| Rangeland                 | 49%                       |
| Water                     | <1%                       |