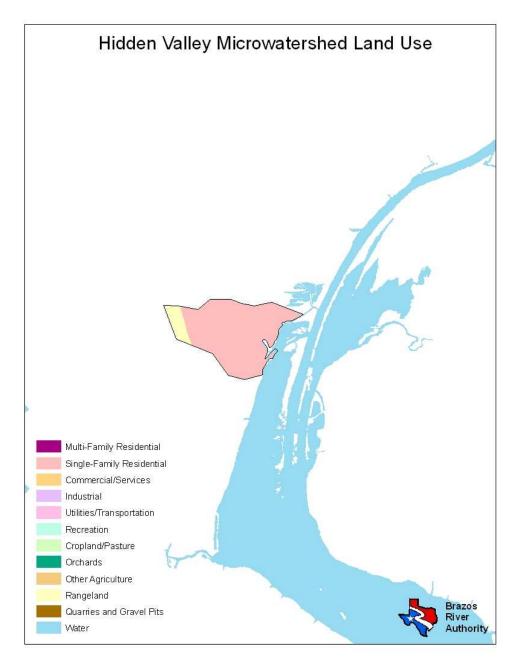

| Land Use                  | Percent by Microwatershed |
|---------------------------|---------------------------|
| Single Family Residential | 98%                       |
| Water                     | 2%                        |