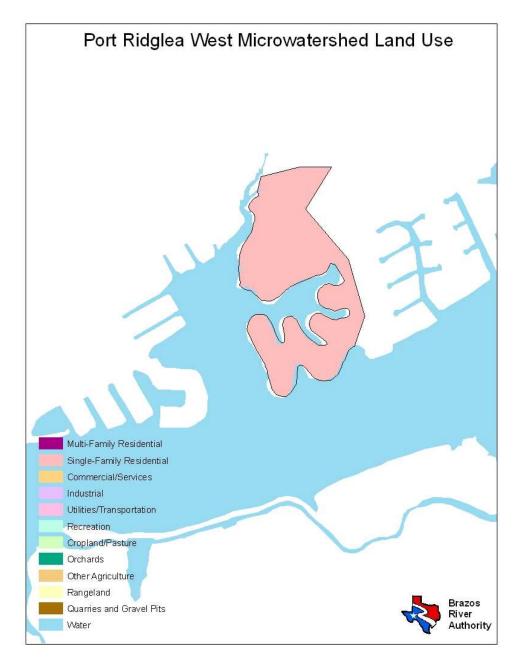

| Land Use                  | Percent by Microwatershed |
|---------------------------|---------------------------|
| Single Family Residential | 98%                       |
| Water                     | 2%                        |