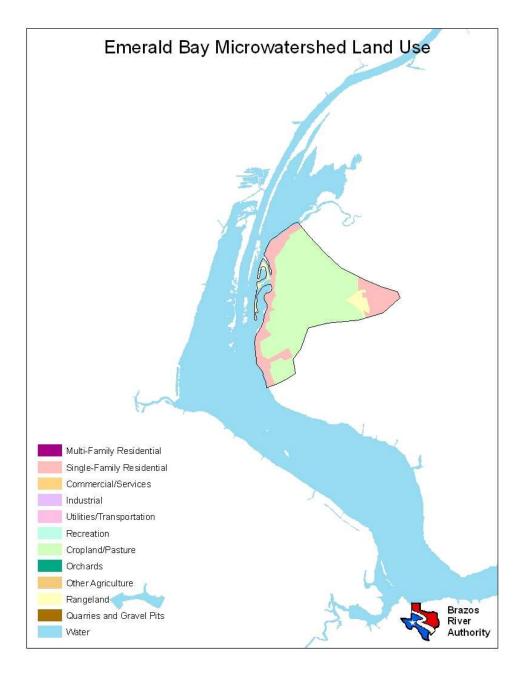

| Land Use                  | Percent by Microwatershed |
|---------------------------|---------------------------|
| Single Family Residential | 22%                       |
| Cropland/Pasture          | 72%                       |
| Rangeland                 | 4%                        |
| Water                     | 2%                        |