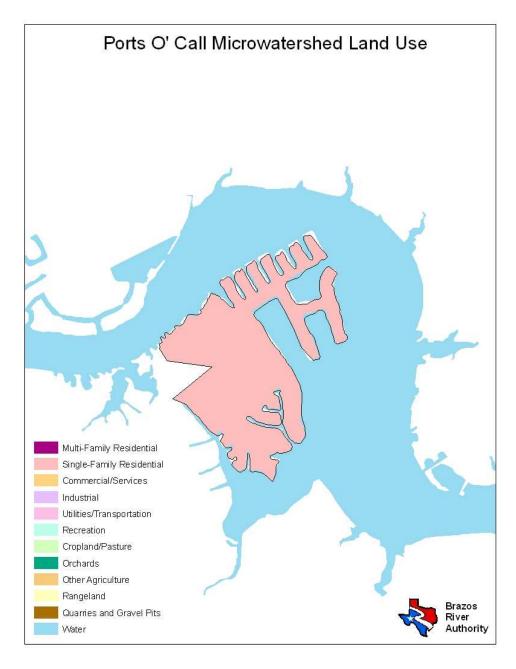

| Land Use                  | Percent by Microwatershed |
|---------------------------|---------------------------|
| Single Family Residential | 98%                       |
| Water                     | 2%                        |