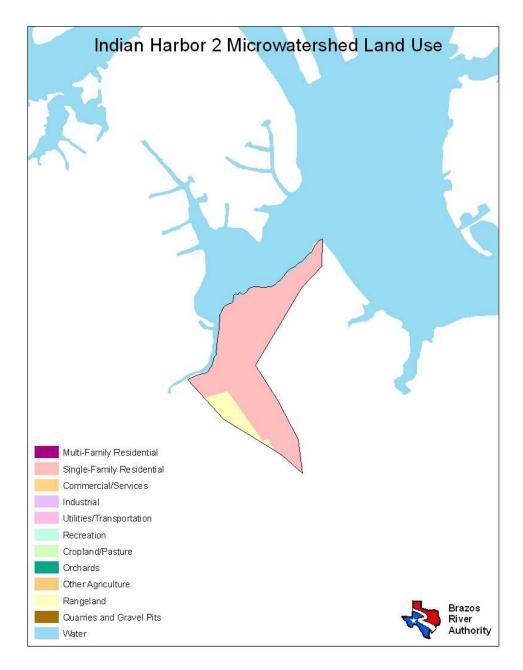

| Land Use                  | Percent by Microwatershed |
|---------------------------|---------------------------|
| Single Family Residential | 91%                       |
| Rangeland                 | 8%                        |
| Water                     | <1%                       |