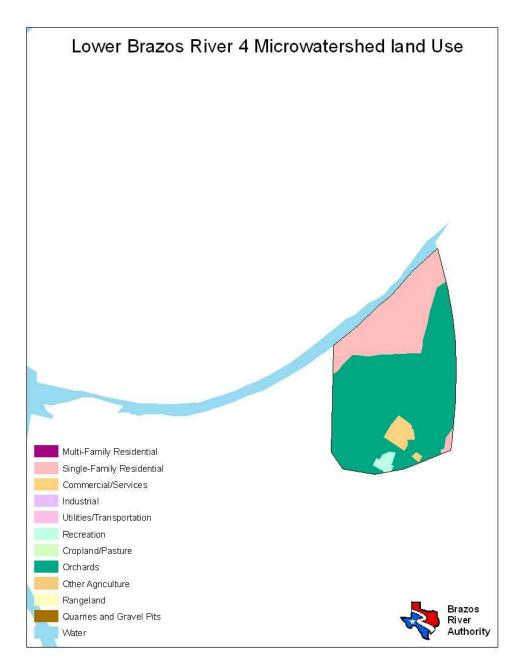

| Land Use                  | Percent by Microwatershed |
|---------------------------|---------------------------|
| Single Family Residential | 27%                       |
| Commercial/Services       | 3%                        |
| Recreation                | 1%                        |
| Orchard                   | 68%                       |
| Water                     | <1%                       |