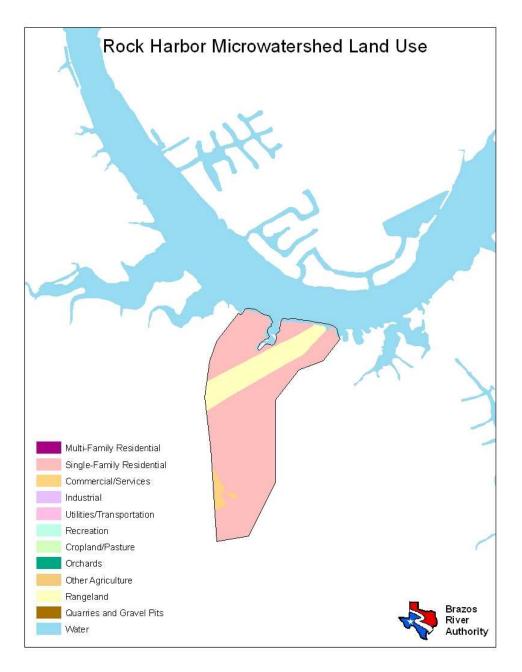

| Land Use                  | Percent by Microwatershed |
|---------------------------|---------------------------|
| Single Family Residential | 91%                       |
| Rangeland                 | 8%                        |
| Water                     | <1%                       |